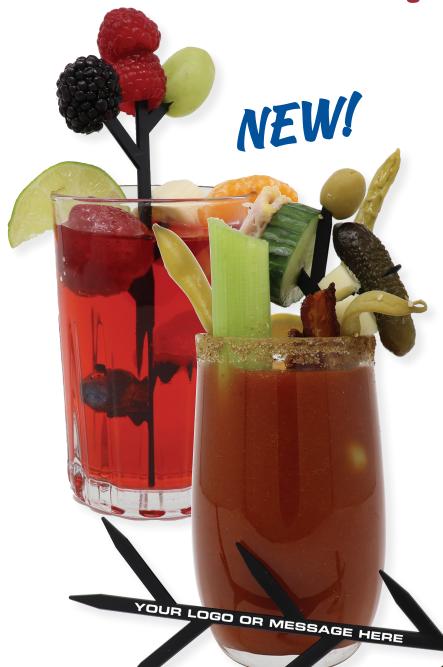

## BEVERAGE TREE

## Decorate your cocktail in style with our new 'Beverage Tree' Garnish Tool!

Take your cocktail beverage to another level with our newest cocktail garnish tool. Perfect for a Bloody Mary, Caesar, Mojito, Mimosas, Screwdrivers, other tropical drinks and so much more. Features six alternating skewers so you can enjoy your cocktail and garnishes at the same time. This 7" Beverage Tree is a sturdy skewer that is reusable over and over again.

Let us custom design your **Beverage Tree garnish tool**, molded to any color and impriwith your brand, theme, or graphic in mind.

Contact us today to order your Beverage Tree garnish tool!