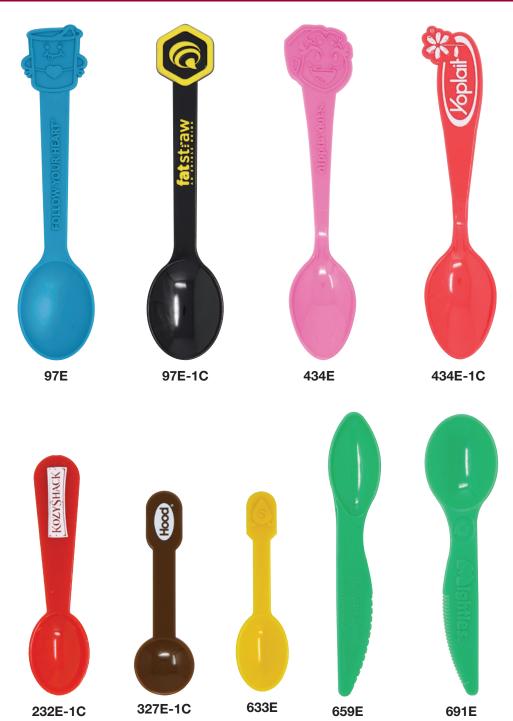

## **Standard Cutlery**

| Part# | Size   | Description Imprint Area      |  |
|-------|--------|-------------------------------|--|
| 97    | 6″     | Spoon<br>Handle: 2¾" x ¼"     |  |
| 429   | 6.375″ | Fork<br>Handle: 21/4" x 1/8"  |  |
| 430   | 6.375″ | Knife<br>Handle: 2¾″ x ¼″     |  |
| 111   | 6.375″ | Spork<br>Handle: 1¾″ x 0.175″ |  |