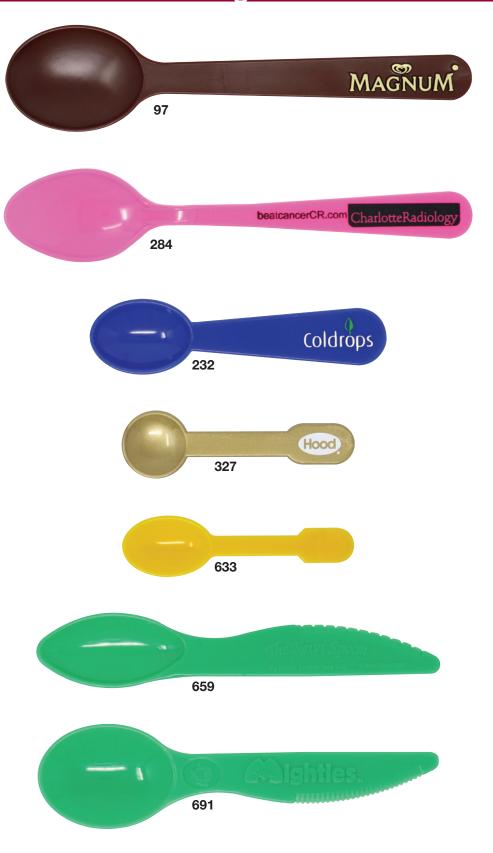

### **Custom Spoons**

| Part#   | Size   | Description               |  |
|---------|--------|---------------------------|--|
| 97E     | 6″     | Yogurt/Ice Cream Spoon    |  |
| 97E-1C  | 6″     | Yogurt/Ice Cream Spoon    |  |
| 434E    | 6″     | Soda Spoon                |  |
| 434E-1C | 6″     | Soda Spoon                |  |
| 232E    | 3.875″ | Large Taster Spoon        |  |
| 232E-1C | 3.875″ | Large Taster Spoon        |  |
| 327E    | 3″     | Small Taster Spoon        |  |
| 327E-1C | 3″     | Small Taster Spoon        |  |
| 633E    | 3"     | Taster Spoon              |  |
| 633E-1C | 3"     | Taster Spoon              |  |
| 659E    | 51⁄4″  | Kiwi Spoon & Knife Combo  |  |
| 659E-1C | 51⁄4″  | Kiwi Spoon & Knife Combo  |  |
| 691E    | 51⁄4″  | Spife Spoon & Knife Combo |  |
| 691E-1C | 51⁄4″  | Spife Spoon & Knife Combo |  |

<sup>\*</sup>E - embossed; 1C - 1 color tipping