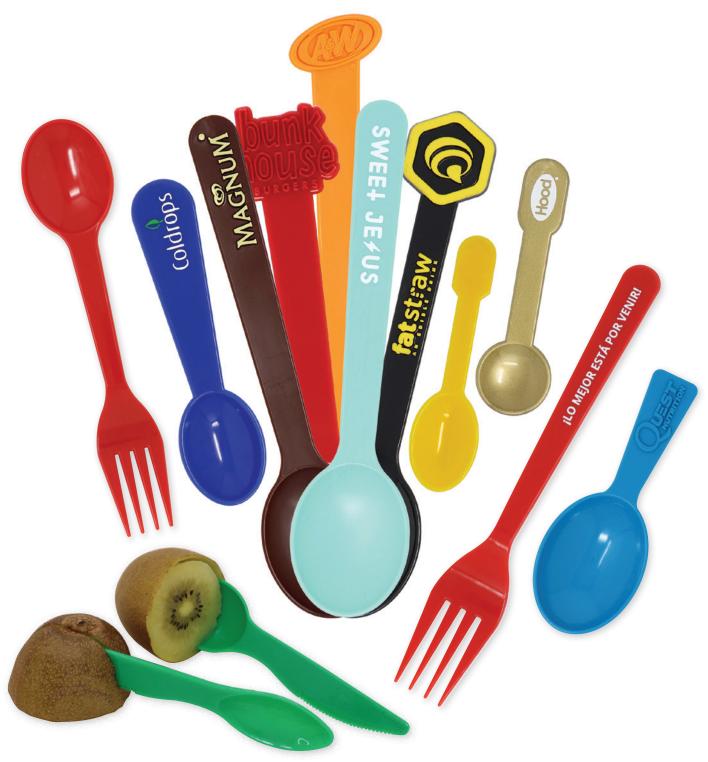

## Custom Designed **SPOONS**

## Imprintable Plastic SPOONS

Perfect food-grade spoons for ice cream and yogurt tasting and food industry promo! All of our standard spoons can be imprinted with your logo to meet your business or promotional needs.

## Custom Designed Plastic SPOONS

Perfect food-grade spoons for ice cream and yogurt tasting and food industry promo! All of our spoons can be custom designed and molded to your specifications, and can be printed or embossed with your logo to meet your business or promotional needs.